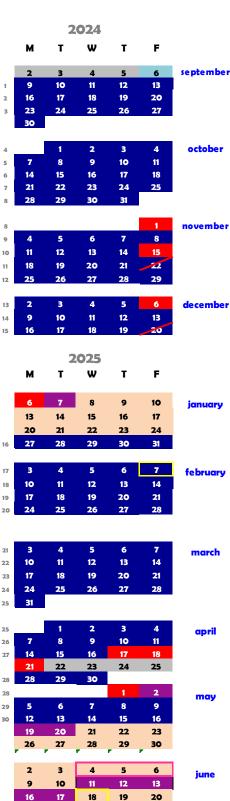

## SCHOOL Calendar: Year 2024-25

| <ul> <li>Velcome event for 1st year students</li> <li>c 20 1st term</li> <li>c 16 2nd term</li> </ul>                                    |
|------------------------------------------------------------------------------------------------------------------------------------------|
|                                                                                                                                          |
| 16 <b>2nd term</b>                                                                                                                       |
|                                                                                                                                          |
|                                                                                                                                          |
| 1st term ordinary sitting (subjects studied during the term)<br>First Assessments (subjects studied all year)                            |
| <ul> <li>2nd term ordinary sitting (subjects studied during the term)</li> <li>Second Assessments (subjects studied all year)</li> </ul> |
| Resitting                                                                                                                                |
| TION OF CERTIFICATES (subjects)                                                                                                          |
| es for submitting the certificates to the Secretary's office                                                                             |
| Ordinary 1st Term sitting                                                                                                                |
| Ordinary 2nd Term sitting                                                                                                                |
| Resitting                                                                                                                                |
| AND BANK HOLIDAYS                                                                                                                        |
| per 15: Celebration of the Centre's Day, Albertus Magnus.                                                                                |
| per 22: Lectures will end at 14:00                                                                                                       |
| holidays: Dec. 21-January 6 (both inclusive).                                                                                            |
| /                                                                                                                                        |
| ember 20, activities will end at 12:00.                                                                                                  |
|                                                                                                                                          |

University working calendar there will be no teaching activities at the Centre.

**Bank holiday Study period** Univ. access exams